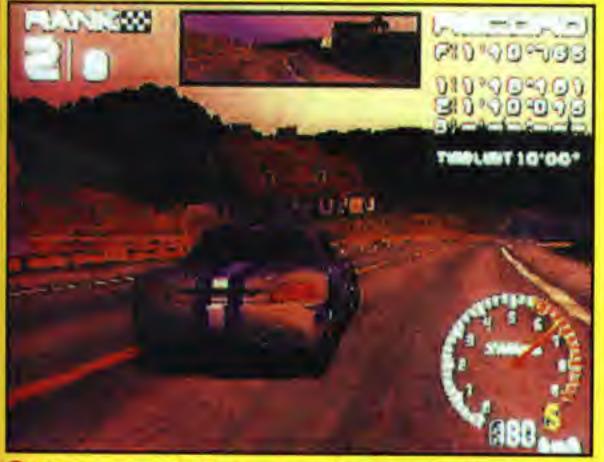

### Creep up from behind, a quick Long fights can get quite cut, and no long fight is needed. messy. There's a lot of blood!

ayStation

sygnosis's previous PlayStation Formula 1 games have been massive, and they're planning on Formula 1 '98 being even bigger! A new team called Visual Sciences has built a new game engine from scratch, giving the game a very different look from the previous games, which were coded by **Bizarre Creations. Having the official** license for the 1998 Formula 1 season means that it has all the real courses, drivers and cars, plus the rule changes which have been put in place in real life. Here's how it's coming along.

As they've done with the last two Formula 1 games, Psygnosis are going to use their official license to

Getting bored of watching Mika Hakkinen zoom to victory every race? Here's your chance to do something about it.

the max. This means that you'll get all the real courses used this season in accurate detail, all the real cars and sponsors (except for the tobacco companies), and all the real drivers.

As you can tell from the race order here, the drivers all act like their real-life counterparts.

### 1-11-5

The new cockpit view is very different from the last game's. Instead of having your driver's arms in front of you, it's possible to see the dashboard read-outs inside the cockpit, as well as the front wheels moving as you drive. Although it's hard to see what's going on from this view, it makes everything feel a lot faster and more exciting than the standard "behind the car" views.

Hopefully the next time we see Formula 1 '98 it'll be running at full RACER

**PSYGNOSIS'S LATEST** 

ROI

PlayStatic

23

Menedes-Benz

### speed with a nice smooth frame rate. There's still quite a lot of work to be done to the handling of the cars as well, but if Psygnosis gets it right they could have yet another successful Christmas.